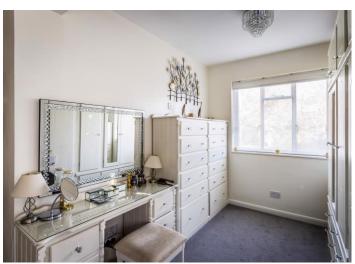

### Cloakroom

Ceramic tiled floor, wall mounted wash hand basin on vanity unit, low level WC.

**Bedroom 1** 19' 10" x 13' 9" (6.04m x 4.19m)

Double aspect, dressing area with fitted wardrobes, top storage cupboards, vanity bureau, wash hand basin.