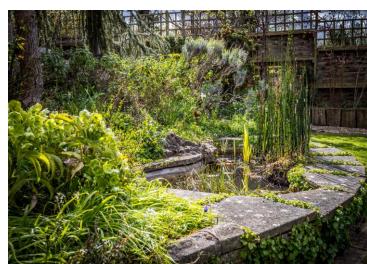

Rear Garden 75' 0" x 42' 0" (22.84m x 12.79m)

Large lawn area with well stocked flower beds and borders with two patio areas one close to the house and the other at the rear with decking area in front of the outbuilding,