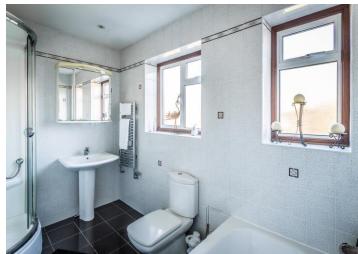

Rear aspect, ceramic tiled floor and walls, wash hand basin on pedestal, low level WC, two heated towel rails, panelled bath, power multi jet shower cubicle with hand held attachment.

**Outbuilding / Gym** 17' 6" x 9' 6" (5.33m x 2.89m)