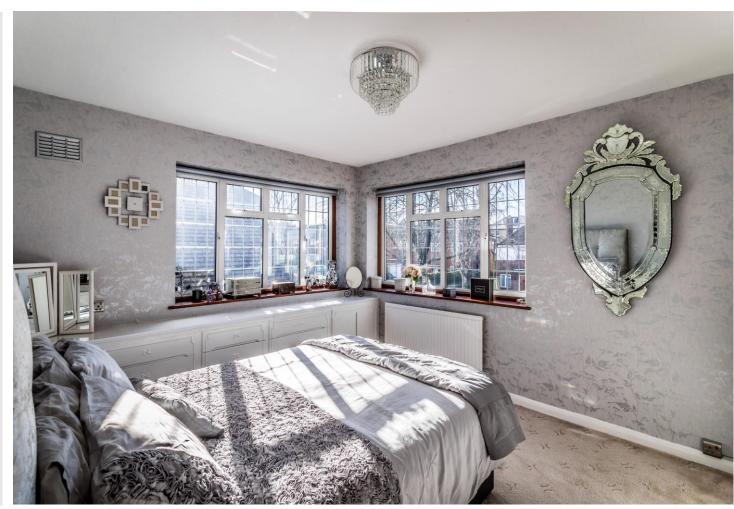

**Bedroom 2** 13' 9" x 10' 10" (4.19m x 3.30m) Double aspect, fitted wardrobes.

**Bedroom 3** 14' 8" x 9' 3" (4.47m x 2.82m) Double aspect.

**Bedroom 4** 10' 0" x 7' 2" (3.05m x 2.18m) Front aspect.

**Bathroom** 10' 0" x 6' 8" (3.05m x 2.03m)