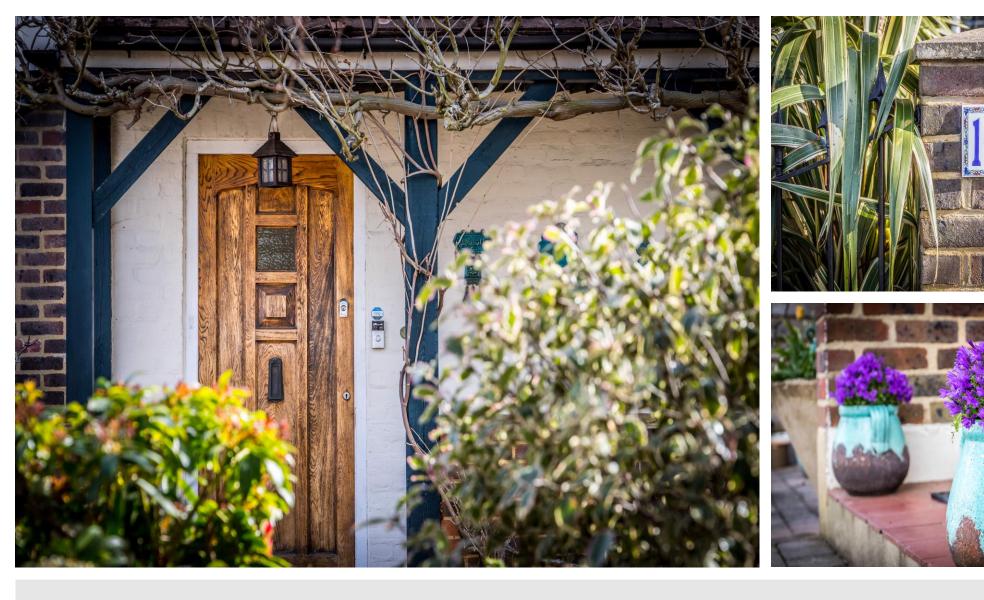

12 The Dene | South Cheam
Surrey | SM2 7EG |





### **Entrance Hall** 15' 7" x 8' 0" (4.75m x 2.44m)

Spacious entrance hall with access to understairs cupboard.

### **Kitchen** 20' 1" x 8' 0" (6.12m x 2.44m)

Double aspect, wood effect laminate floor, gas hob with extractor hood, space for larder fridge and freezer, integrated electric double oven, integrated dishwasher, granite worksurfaces, space for breakfast table, doors leading out onto the rear garden.

## **Utility** 13' 5" x 9' 3" (4.09m x 2.82m)

Ceramic tiled floor and part tiled walls, sink, space for washing machine and tumble dryer, high and low level storage.











**Sitting Room** 18' 5" x 15' 8" (5.61m x 4.77m)

Double aspect, patio doors leading into garden, attractive feature fireplace with ceramic tiled hearth and wooden surround.







**Dining Room** 16'