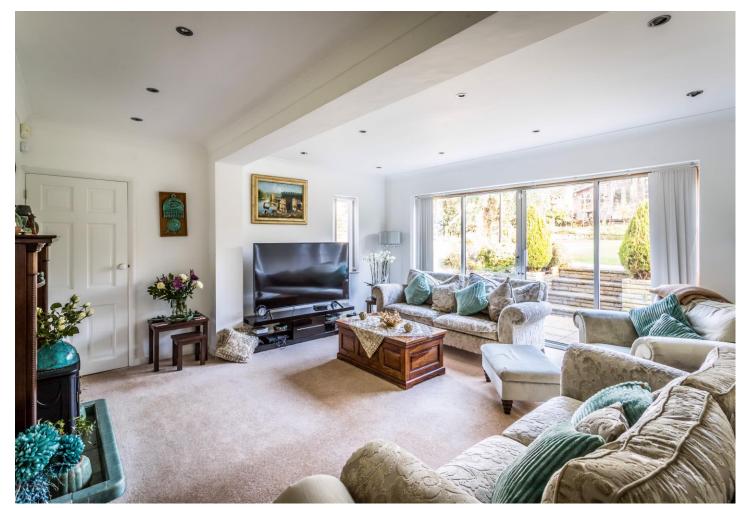

## **Utility** 13' 5" x 9' 3" (4.09m x 2.82m)

Ceramic tiled floor and part tiled walls, sink, space for washing machine and tumble dryer, high and low level storage.

**Sitting Room** 18' 5" x 15' 8" (5.61m x 4.77m)

Double aspect, patio doors leading into garden, attractive feature fireplace with ceramic tiled hearth and wooden surround.

**Dining Room** 16' 0" x 10' 8" (4.87m x 3.25m) Double aspect, double doors leading to kitchen.