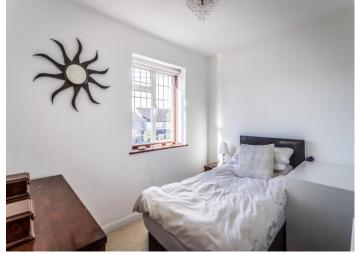

**Bedroom 2** 13' 9" x 10' 10" (4.19m x 3.30m) Double aspect, fitted wardrobes.

**Bedroom 3** 14' 8" x 9' 3" (4.47m x 2.82m) Double aspect.

**Bedroom 4** 10' 0" x 7' 2" (3.05m x 2.18m) Front aspect.

**Bathroom** 10' 0" x 6' 8" (3.05m x 2.03m)