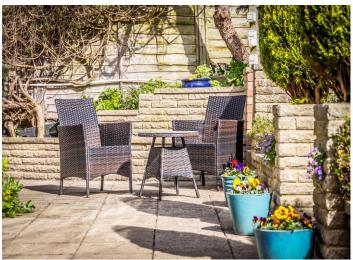

Rear Garden 75' 0" x 42' 0" (22.84m x 12.79m)

Large lawn area with well stocked flower beds and borders with two patio areas one close to the house and the other at the rear with decking area in front of the outbuilding,