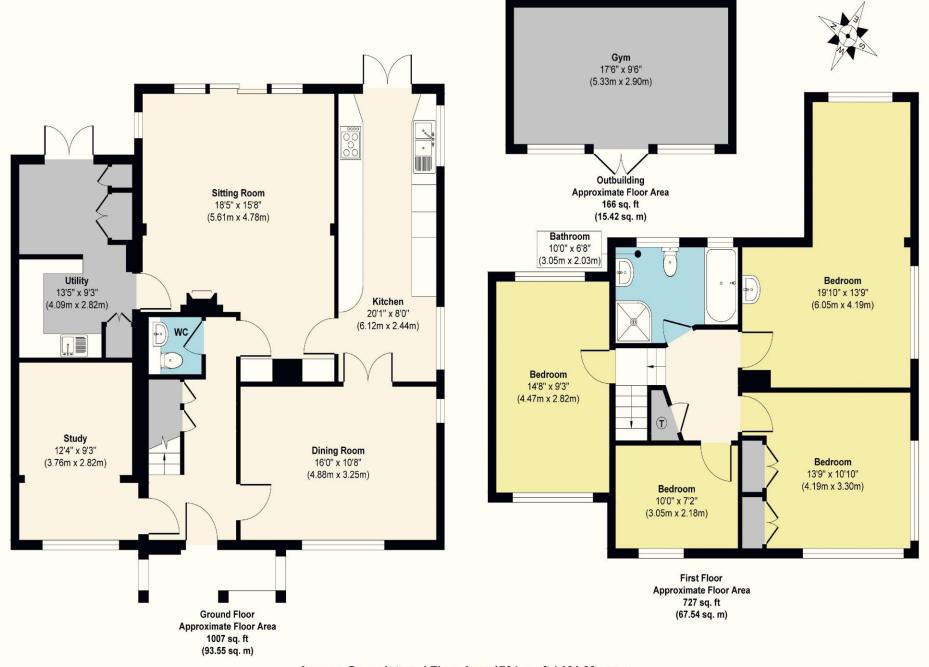

### **Entrance Hall** 15' 7" x 8' 0" (4.75m x 2.44m)

Spacious entrance hall with access to understairs cupboard.

### **Kitchen** 20' 1" x 8' 0" (6.12m x 2.44m)

Double aspect, wood effect laminate floor, gas hob with extractor hood, space for larder fridge and freezer, integrated electric double oven, integrated dishwasher, granite worksurfaces, space for breakfast table, doors leading out onto the rear garden.

## **Utility** 13' 5" x 9' 3" (4.09m x 2.82m)

Ceramic tiled floor and part tiled walls, sink, space for washing machine and tumble dryer, high and low level storage.

**Sitting Room** 18' 5" x 15' 8" (5.61m x 4.77m)

Double aspect, patio doors leading into garden, attractive feature fireplace with ceramic tiled hearth and wooden surround.

**Dining Room** 16' 0" x 10' 8" (4.87m x 3.25m) Double aspect, double doors leading to kitchen.

**Study** 12' 4" x 9' 3" (3.76m x 2.82m) Front aspect.

### Cloakroom

Ceramic tiled floor, wall mounted wash hand basin on vanity unit, low level WC.

**Bedroom 1** 19' 10" x 13' 9" (6.04m x 4.19m)

Double aspect, dressing area with fitted wardrobes, top storage cupboards, vanity bureau, wash hand basin.

**Bedroom 2** 13' 9" x 10' 10" (4.19m x 3.30m) Double aspect, fitted wardrobes.

**Bedroom 3** 14' 8" x 9' 3" (4.47m x 2.82m) Double aspect.

**Bedroom 4** 10' 0" x 7' 2" (3.05m x 2.18m) Front aspect.

**Bathroom** 10' 0" x 6' 8" (3.05m x 2.03m)

Rear aspect, ceramic tiled floor and walls, wash hand basin on pedestal, low level WC, two heated towel rails, panelled bath, power multi jet shower cubicle with hand held attachment.

**Outbuilding / Gym** 17' 6" x 9' 6" (5.33m x 2.89m)

# The Dene SM2

Approx. Gross Internal Floor Area 1734 sq. ft / 161.09 sq. m

Approx. Gross Internal Floor Area 1900 sq. ft / 176.51 sq. m (Including Outbuilding)

Illustration for identification purposes only, measurements are approximate, not to scale.