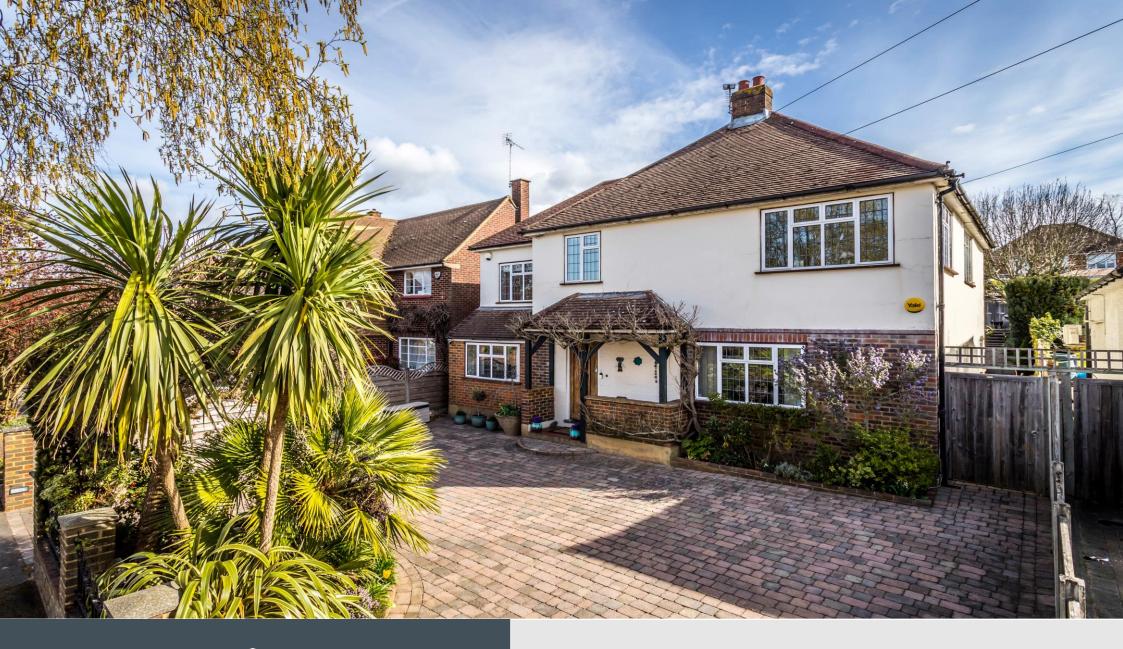

12 The Dene | South Cheam
Surrey | SM2 7EG |





### **Entrance Hall** 15' 7" x 8' 0" (4.75m x 2.44m)

Spacious entrance hall with access to understairs cupboard.

### **Kitchen** 20' 1" x 8' 0" (6.12m x 2.44m)

Double aspect, wood effect laminate floor, gas hob with extractor hood, space for larder fridge and freezer, integrated electric double oven, integrated dishwasher, granite worksurfaces, space for breakfast table, doors leading out onto the rear garden.

## **Utility** 13' 5" x 9' 3" (4.09m x 2.82m)

Ceramic tiled floor and part tiled walls, sink, space for washing machine and tumble dryer, high and low level storage.











**Sitting Room** 18' 5" x 15' 8" (5.61m x 4.77m)

Double aspect, patio doors leading into garden, attractive feature fireplace with ceramic tiled hear