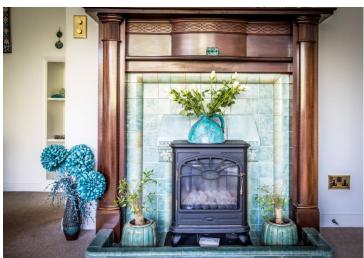

Double aspect, patio doors leading into garden, attractive feature fireplace with ceramic tiled hearth and wooden surround.

**Dining Room** 16' 0" x 10' 8" (4.87m x 3.25m) Double aspect, double doors leading to kitchen.