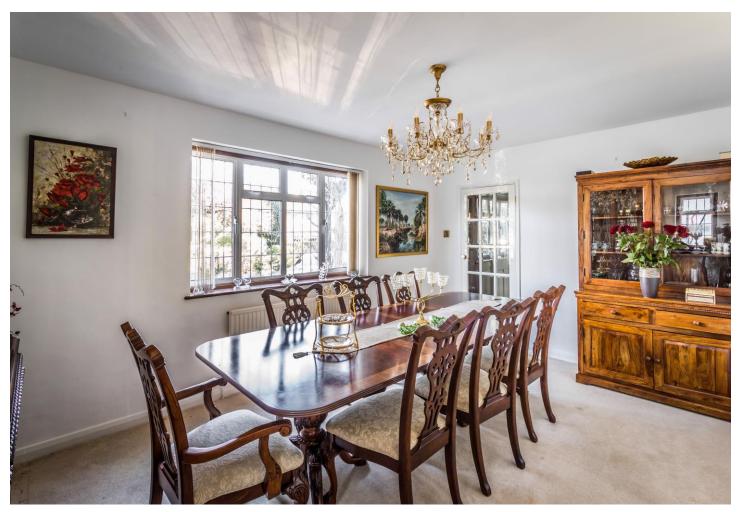

Double aspect, patio doors leading into garden, attractive feature fireplace with ceramic tiled hearth and wooden surround.

**Dining Room** 16' 0" x 10' 8" (4.87m x 3.25m) Double aspect, double doors leading to kitchen.