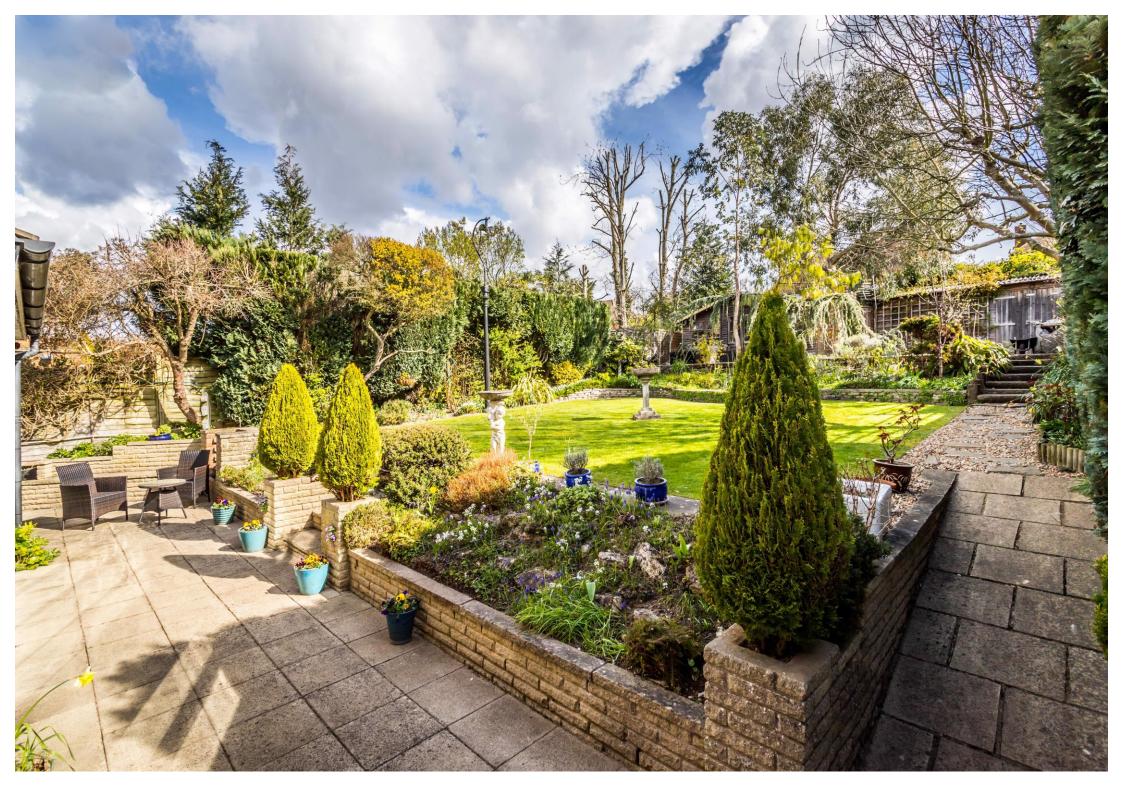

Rear Garden 75' 0" x 42' 0" (22.84m x 12.79m)

Large lawn area with well stocked flower beds and borders with two patio areas one close to the house and the other at the rear with decking area in front of the outbuilding,