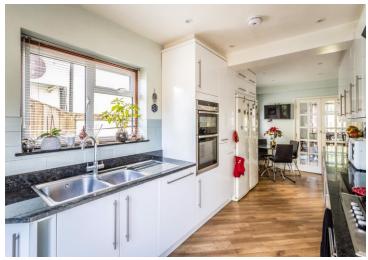

### **Kitchen** 20' 1" x 8' 0" (6.12m x 2.44m)

Double aspect, wood effect laminate floor, gas hob with extractor hood, space for larder fridge and freezer, integrated electric double oven, integrated dishwasher, granite worksurfaces, space for breakfast table, doors leading out onto the rear garden.