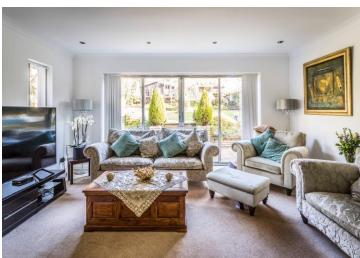

## **Utility** 13' 5" x 9' 3" (4.09m x 2.82m)

Ceramic tiled floor and part tiled walls, sink, space for washing machine and tumble dryer, high and low level storage.

**Sitting Room** 18' 5" x 15' 8" (5.61m x 4.77m)

Double aspect, patio doors leading into garden, attractive feature fireplace with ceramic tiled hearth and wooden surround.

**Dining Room** 16' 0" x 10' 8" (4.87m x 3.25m) Double aspect, double doors leading to kitchen.