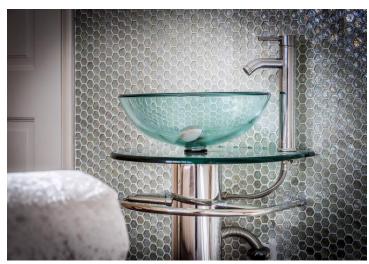

### Cloakroom

Ceramic tiled floor, wall mounted wash hand basin on vanity unit, low level WC.

**Bedroom 1** 19' 10" x 13' 9" (6.04m x 4.19m)

Double aspect, dressing area with fitted wardrobes, top storage cupboards, vanity bureau, wash hand basin.