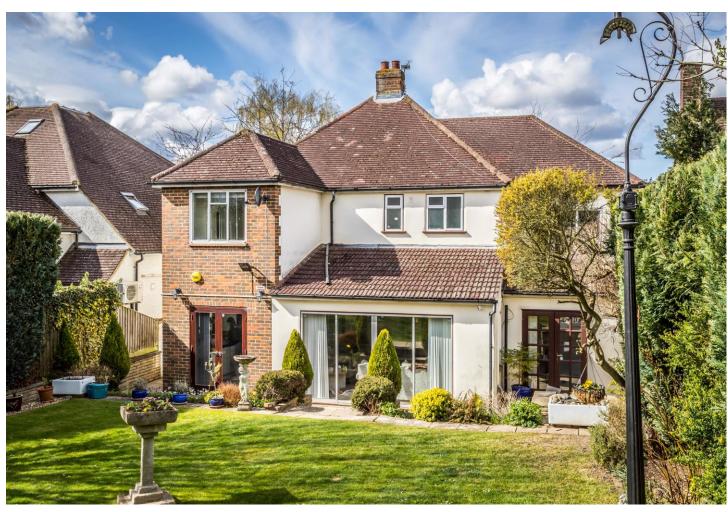

Rear Garden 75' 0" x 42' 0" (22.84m x 12.79m)

Large lawn area with well stocked flower beds and borders with two patio areas one close to the house and the other at the rear with decking area in front of the outbuilding,