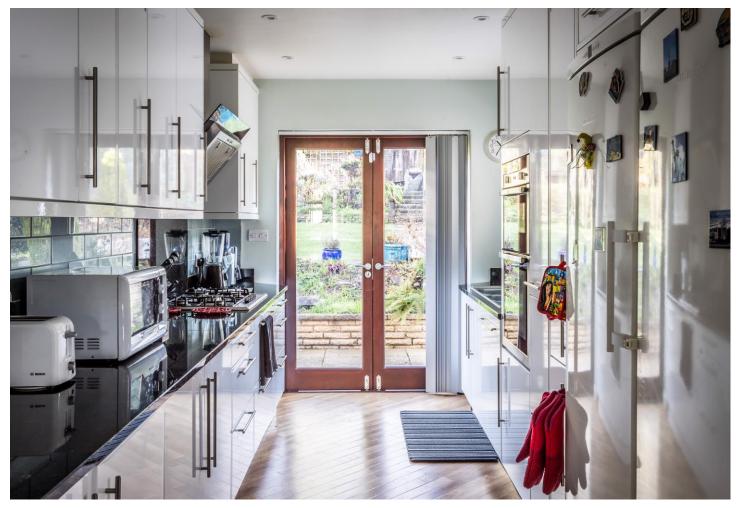

### **Kitchen** 20' 1" x 8' 0" (6.12m x 2.44m)

Double aspect, wood effect laminate floor, gas hob with extractor hood, space for larder fridge and freezer, integrated electric double oven, integrated dishwasher, granite worksurfaces, space for breakfast table, doors leading out onto the rear garden.