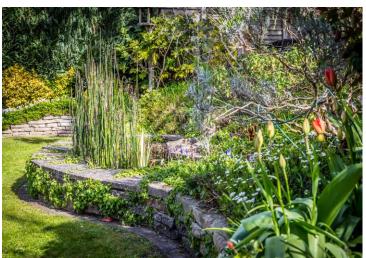

Rear Garden 75' 0" x 42' 0" (22.84m x 12.79m)

Large lawn area with well stocked flower beds and borders with two patio areas one close to the house and the other at the rear with decking area in front of the outbuilding,