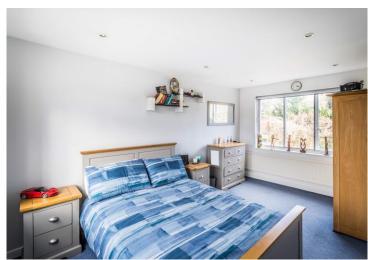

### Cloakroom

Ceramic tiled floor, wall mounted wash hand basin on vanity unit, low level WC.

**Bedroom 1** 19' 10" x 13' 9" (6.04m x 4.19m)

Double aspect, dressing area with fitted wardrobes, top storage cupboards, vanity bureau, wash hand basin.