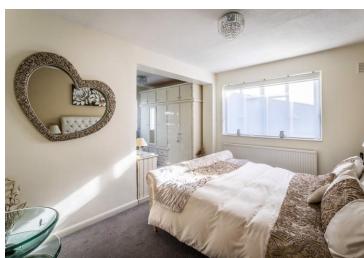

### Cloakroom

Ceramic tiled floor, wall mounted wash hand basin on vanity unit, low level WC.

**Bedroom 1** 19' 10" x 13' 9" (6.04m x 4.19m)

Double aspect, dressing area with fitted wardrobes, top storage cupboards, vanity bureau, wash hand basin.