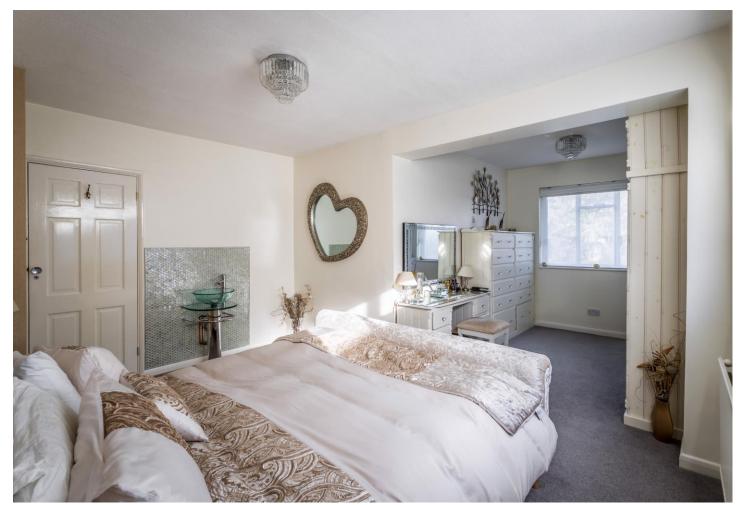

### Cloakroom

Ceramic tiled floor, wall mounted wash hand basin on vanity unit, low level WC.

**Bedroom 1** 19' 10" x 13' 9" (6.04m x 4.19m)

Double aspect, dressing area with fitted wardrobes, top storage cupboards, vanity bureau, wash hand basin.