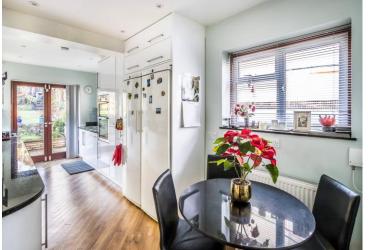

### **Kitchen** 20' 1" x 8' 0" (6.12m x 2.44m)

Double aspect, wood effect laminate floor, gas hob with extractor hood, space for larder fridge and freezer, integrated electric double oven, integrated dishwasher, granite worksurfaces, space for breakfast table, doors leading out onto the rear garden.

Double aspect, patio doors leading into garden, attractive feature fireplace with ceramic tiled hearth and wooden surround.

**Dining Room** 16' 0" x 10' 8" (4.87m x 3.25m) Double aspect, double doors leading to kitchen.