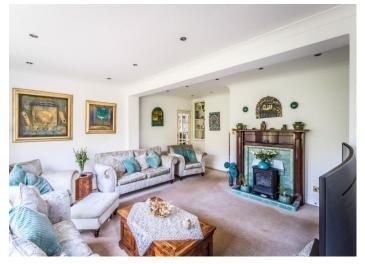

## **Utility** 13' 5" x 9' 3" (4.09m x 2.82m)

Ceramic tiled floor and part tiled walls, sink, space for washing machine and tumble dryer, high and low level storage.

**Sitting Room** 18' 5" x 15' 8" (5.61m x 4.77m)

Double aspect, patio doors leading into garden, attractive feature fireplace with ceramic tiled hearth and wooden surround.

**Dining Room** 16' 0" x 10' 8" (4.87m x 3.25m) Double aspect, double doors leading to kitchen.